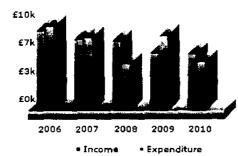

### **Financial summary**

| Financial year end<br>(FYE) | Income | Spending | Accounts received | Annual<br>Return/Annual<br>Update received |
|-----------------------------|--------|----------|-------------------|--------------------------------------------|
| 31 May 2010                 | £6,586 | £5,695   | Not Required      | 10 Feb 2011 **                             |
| 31 May 2009                 | £6,715 | £8,714   | Not Required      | 21 Apr 2010 **                             |
| 31 May 2008                 | £8,092 | £5,445   | Not Required      | 12 Mar 2009 **                             |
| 31 May 2007                 | £8,348 | £8,552   | Not Required      | 15 May 2008 **                             |
| 31 May 2006                 | £9,385 | £9,884   | Not Required      | 12 Jul 2007 **                             |